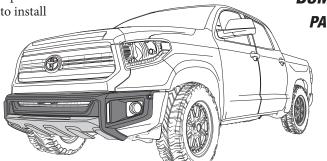

#### INSTALLATION MANUAL

In case of installing Front Bumper and Fender Flares kit make sure to install Front Bumper first

**BUMPER PROTECTOR TUNDRA** 

**PART #:** 1107CNEUTO01A04

READ CAREFULLY BEFORE INSTALLATION