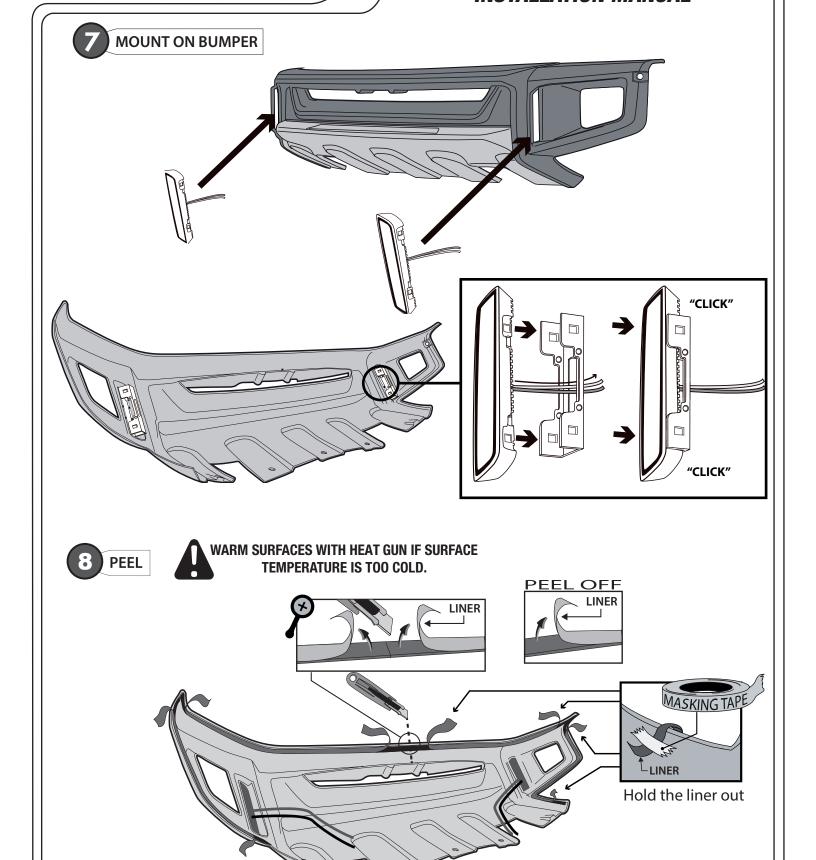

OR                     |              | 1 pc                  |



#### INSTALLATION MANUAL





If the DRL's did not turn on inmediatly when the ignition is on, please wait for a few minutes until the computer resets and then the lights will light up.



In case the vehicle counts with proximity sensors relocate them following the instructions, otherwise continue with the rest of the manual.



#### **INSTALLATION MANUAL**



REMOVE GRILLE AND PLASTIC COVERS













DATE: 23.08.2017

www.airdesignusa.com



#### **INSTALLATION MANUAL**











DRAW CENTER HASH MARK WITH GREASE PENCIL ON FRONT BUMPER AND SHEET METAL, THIS WILL ENSURE FRONT BUMPER WILL BE CENTERED TO GREASE PENCIL OUTLINE.

DATE: 23.08.2017

México 01 800 623 79 52 / USA 844 280 2775



### **INSTALLATION MANUAL**



DATE: 23.08.2017

www.airdesignusa.com



#### **INSTALLATION MANUAL**



practice a pressure between 40 and 50 N/cm² is usually needed and an application temperature between 25 and 45 °C or 77 and 113 °F is also necessary. During application, add-on parts and tapes must have the similar temperature.

DATE: 23.08.2017



### **INSTALLATION MANUAL**

















#### **INSTALLATION MANUAL**













# CLEAN OFF GREASE PENCIL MARK



### **INSTALLED PARTS**



DATE: 23.08.2017 México 01 800 623 79 52 / USA 844 280 2775