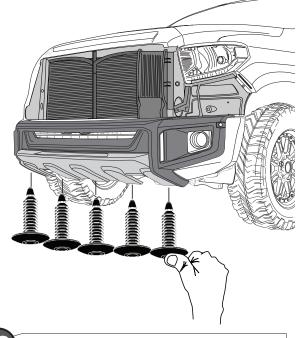

# **INSTALLATION MANUAL**



REMOVE GRILLE AND PLASTIC COVERS













DATE: 23.08.2017

www.airdesignusa.com



#### **INSTALLATION MANUAL**











DRAW CENTER HASH MARK WITH GREASE PENCIL ON FRONT BUMPER AND SHEET METAL, THIS WILL ENSURE FRONT BUMPER WILL BE CENTERED TO GREASE PENCIL OUTLINE.

DATE: 23.08.2017

México 01 800 623 79 52 / USA 844 280 2775



### **INSTALLATION MANUAL**



DATE: 23.08.2017

www.airdesignusa.com



#### **INSTALLATION MANUAL**



practice a pressure between 40 and 50 N/cm² is usually needed and an application temperature between 25 and 45 °C or 77 and 113 °F is also necessary. During application, add-on parts and tapes must have the similar temperature.

DATE: 23.08.2017



### **INSTALLATION MANUAL**

















#### **INSTALLATION MANUAL**













# CLEAN OFF GREASE PENCIL MARK



### **INSTALLED PARTS**



DATE: 23.08.2017 México 01 800 623 79 52 / USA 844 280 2775