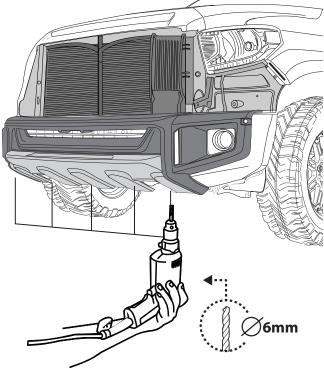

#### **INSTALLATION MANUAL**

DRAW CENTER HASH MARK WITH GREASE PENCIL ON FRONT BUMPER AND SHEET METAL, THIS WILL ENSURE FRONT BUMPER WILL BE CENTERED TO GREASE PENCIL OUTLINE.

DATE: 23.08.2017

México 01 800 623 79 52 / USA 844 280 2775