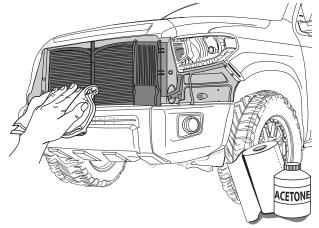

pcs                 |
| L    | FUSE TAPS                                      |              | 1 pc                  |
| М    | FUSE                                           | []           | 1 pc                  |
| N    | INSULATED FEMALE CONNECTOR                     |              | 1 pc                  |



#### INSTALLATION MANUAL





If the DRL's did not turn on inmediatly when the ignition is on, please wait for a few minutes until the computer resets and then the lights will light up.



In case the vehicle counts with proximity sensors relocate them following the instructions, otherwise continue with the rest of the manual.



#### **INSTALLATION MANUAL**



REMOVE GRILLE AND PLASTIC COVERS













DATE: 23.08.2017

www.airdesignusa.com



#### **INSTALLATION MANUAL**











DRAW CENTER HASH MARK WITH GREASE PENCIL ON FRONT BUMPER AND SHEET METAL, THIS WILL ENSURE FRONT BUMPER WILL BE CENTERED TO GREASE PENCIL OUTLINE.

DATE: 23.08.2017

México 01 800 623 79 52 / USA 844 280 2775



### **INSTALLATION MANUAL**



DATE: 23.08.2017

www.airdesignusa.com



#### **INSTALLATION MANUAL**



practice a pressure between 40 and 50 N/cm² is usually needed and an application temperature between 25 and 45 °C or 77 and 113 °F is also necessary. During application, add-on parts and tapes must have the similar temperature.

DATE: 23.08.2017



### **INSTALLATION MANUAL**

















#### **INSTALLATION MANUAL**













# CLEAN OFF GREASE PENCIL MARK



### **INSTALLED PARTS**



DATE: 23.08.2017 México 01 800 623 79 52 / USA 844 280 2775