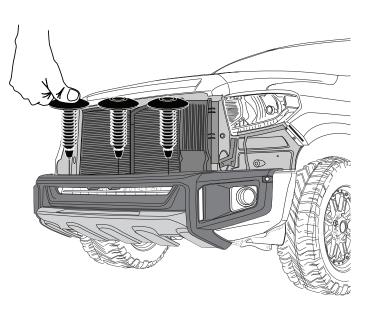

with the rest of the manual.



#### **INSTALLATION MANUAL**



REMOVE GRILLE AND PLASTIC COVERS













DATE: 23.08.2017

www.airdesignusa.com



#### **INSTALLATION MANUAL**











DRAW CENTER HASH MARK WITH GREASE PENCIL ON FRONT BUMPER AND SHEET METAL, THIS WILL ENSURE FRONT BUMPER WILL BE CENTERED TO GREASE PENCIL OUTLINE.

DATE: 23.08.2017

México 01 800 623 79 52 / USA 844 280 2775



### **INSTALLATION MANUAL**



DATE: 23.08.2017

www.airdesignusa.com



#### **INSTALLATION MANUAL**



practice a pressure between 40 and 50 N/cm² is usually needed and an application temperature between 25 and 45 °C or 77 and 113 °F is also necessary. During application, add-on parts and tapes must have the similar temperature.

DATE: 23.08.2017



### **INSTALLATION MANUAL**

















#### **INSTALLATION MANUAL**













# CLEAN OFF GREASE PENCIL MARK



### **INSTALLED PARTS**



DATE: 23.08.2017 México 01 800 623 79 52 / USA 844 280 2775