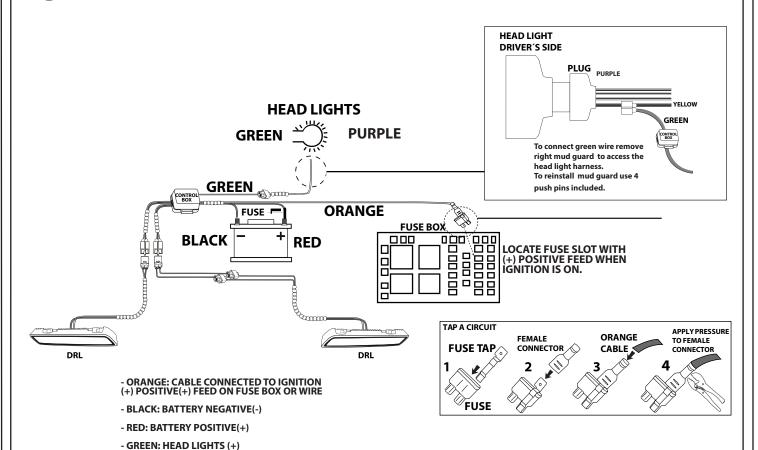

#### INSTALLATION MANUAL

If the DRL's did not turn on inmediatly when the ignition is on, please wait for a few minutes until the computer resets and then the lights will light up.

In case the vehicle counts with proximity sensors relocate them following the instructions, otherwise continue with the rest of the manual.