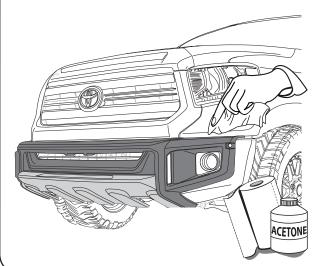

AND PLASTIC COVERS













DATE: 23.08.2017

www.airdesignusa.com



#### **INSTALLATION MANUAL**











DRAW CENTER HASH MARK WITH GREASE PENCIL ON FRONT BUMPER AND SHEET METAL, THIS WILL ENSURE FRONT BUMPER WILL BE CENTERED TO GREASE PENCIL OUTLINE.

DATE: 23.08.2017

México 01 800 623 79 52 / USA 844 280 2775



### **INSTALLATION MANUAL**



DATE: 23.08.2017

www.airdesignusa.com



#### **INSTALLATION MANUAL**



practice a pressure between 40 and 50 N/cm² is usually needed and an application temperature between 25 and 45 °C or 77 and 113 °F is also necessary. During application, add-on parts and tapes must have the similar temperature.

DATE: 23.08.2017



### **INSTALLATION MANUAL**

















#### **INSTALLATION MANUAL**













# CLEAN OFF GREASE PENCIL MARK



### **INSTALLED PARTS**



DATE: 23.08.2017 México 01 800 623 79 52 / USA 844 280 2775