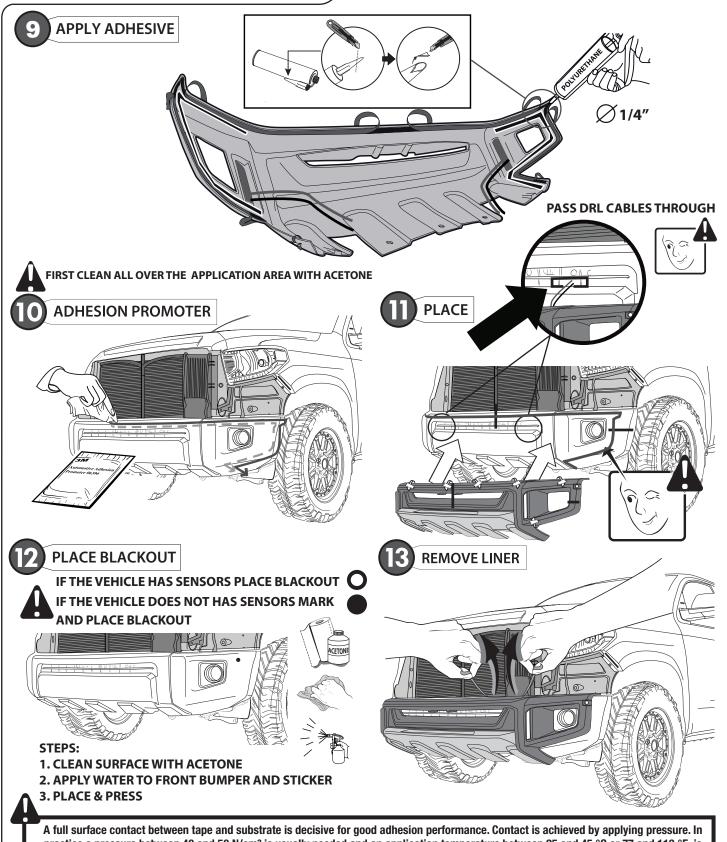

#### **INSTALLATION MANUAL**

practice a pressure between 40 and 50 N/cm² is usually needed and an application temperature between 25 and 45 °C or 77 and 113 °F is also necessary. During application, add-on parts and tapes must have the similar temperature.