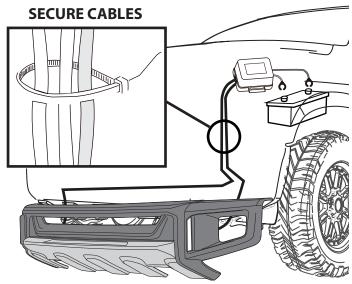

#### INSTALLATION MANUAL

If the DRL's did not turn on inmediatly when the ignition is on, please wait for a few minutes until the computer resets and then the lights will light up.

In case the vehicle counts with proximity sensors relocate them following the instructions, otherwise continue with the rest of the manual.