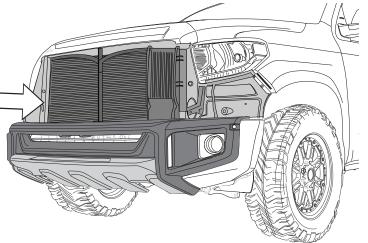

#### **INSTALLATION MANUAL**

DRAW CENTER HASH MARK WITH GREASE PENCIL ON FRONT BUMPER AND SHEET METAL, THIS WILL ENSURE FRONT BUMPER WILL BE CENTERED TO GREASE PENCIL OUTLINE.

DATE: 23.08.2017

México 01 800 623 79 52 / USA 844 280 2775