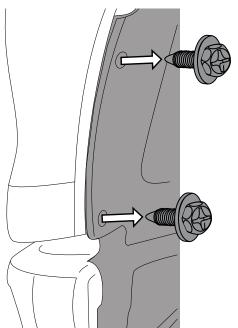

#### **INSTALLATION MANUAL**

DRAW CENTER HASH MARK WITH GREASE PENCIL ON FRONT BUMPER AND SHEET METAL, THIS WILL ENSURE FRONT BUMPER WILL BE CENTERED TO GREASE PENCIL OUTLINE.

DATE: 23.08.2017

México 01 800 623 79 52 / USA 844 280 2775