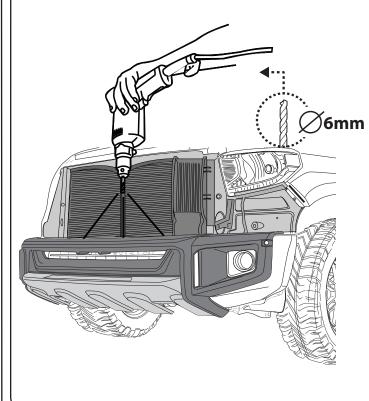

ue with the rest of the manual.



#### **INSTALLATION MANUAL**



REMOVE GRILLE AND PLASTIC COVERS













DATE: 23.08.2017

www.airdesignusa.com



#### **INSTALLATION MANUAL**











DRAW CENTER HASH MARK WITH GREASE PENCIL ON FRONT BUMPER AND SHEET METAL, THIS WILL ENSURE FRONT BUMPER WILL BE CENTERED TO GREASE PENCIL OUTLINE.

DATE: 23.08.2017

México 01 800 623 79 52 / USA 844 280 2775



### **INSTALLATION MANUAL**



DATE: 23.08.2017

www.airdesignusa.com



#### **INSTALLATION MANUAL**



practice a pressure between 40 and 50 N/cm² is usually needed and an application temperature between 25 and 45 °C or 77 and 113 °F is also necessary. During application, add-on parts and tapes must have the similar temperature.

DATE: 23.08.2017



### **INSTALLATION MANUAL**

















#### **INSTALLATION MANUAL**













# CLEAN OFF GREASE PENCIL MARK



### **INSTALLED PARTS**



DATE: 23.08.2017 México 01 800 623 79 52 / USA 844 280 2775